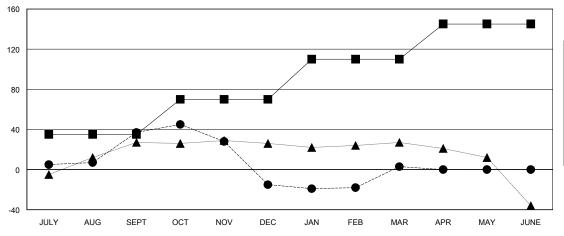

## GOALS AND ACTUAL MEMBERS CUMULATIVE

| ■- | MEMBER GROWTH NET GOAL |  |
|----|------------------------|--|
| _  | WEWDER GROWTH NET GOAL |  |

- ■ - MEMBER GROWTH ACTUAL

- ▲ - LAST YEAR MEMBERSHIP ACTUAL