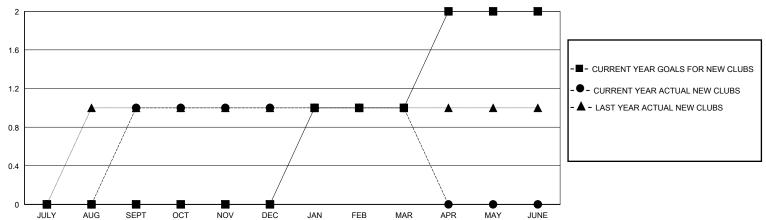

cluding transfers) |
| JULY/AUG/SEPT | 0             | 1           | 0             | JULY/AUG/SEPT | 35                     | 71                      | 29                                                 |
| OCT/NOV/DEC   | 0             | 0           | 2             | OCT/NOV/DEC   | 35                     | 27                      | 74                                                 |
| JAN/FEB/MAR   | 1             | 0           | 1             | JAN/FEB/MAR   | 40                     | 40                      | 20                                                 |
| APR/MAY/JUNE  | 1             | 0           | 0             | APR/MAY/JUNE  | 35                     | 0                       | 0                                                  |

## GOALS AND ACTUAL NEW CLUBS CUMULATIVE



## GOALS AND ACTUAL MEMBERS CUMULATIVE



| ■- | MEMBER GROWTH NET GOAL |  |
|----|------------------------|--|
| _  | WEWDER GROWTH NET GOAL |  |

- ■ - MEMBER GROWTH ACTUAL

- ▲ - LAST YEAR MEMBERSHIP ACTUAL

| DROPPED CLUBS: 3 |     |
|------------------|-----|
| DROPPED MEMBERS  |     |
| DECEASED         | 19  |
| CLUB CANCELLED   | 18  |
| OTHER            | 86  |
| TOTAL            | 123 |

| 28 CLUBS OF 42 ADDED 1 OR MORE<br>NEW MEMBERS | GENDER DISTRIBUTION       |                              |    |
|-----------------------------------------------|---------------------------|------------------------------|----|
|                                               | MALE<br>FEMALE            | 544 (54.40%)<br>455 (45.50%) |    |
| CLICK HERE FOR CUMULATIVE                     | TOTAL